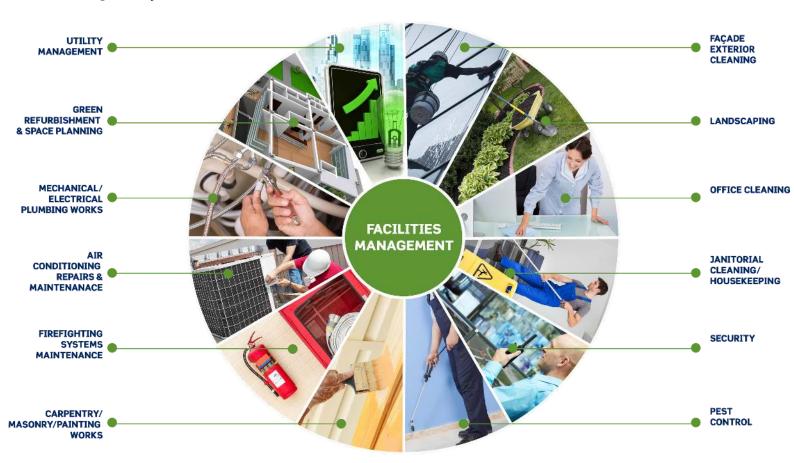

## OUR MEP FACILITIES MANAGEMENT PROGRAM COVERS THE FOLLOWING SKILLS

Review of technical drawings

Amenities & Facilities in commercial buildings

Mechanical, Electrical, Plumbing

**Building networking** 

Security systems

Access control systems

HVAC, PIPING

Pumps, Motors, Elevators, Escalators

Power systems, Lighting

Control panels - Substations

PLC & SCADA

**Energy Audit** 

**Building safety** 