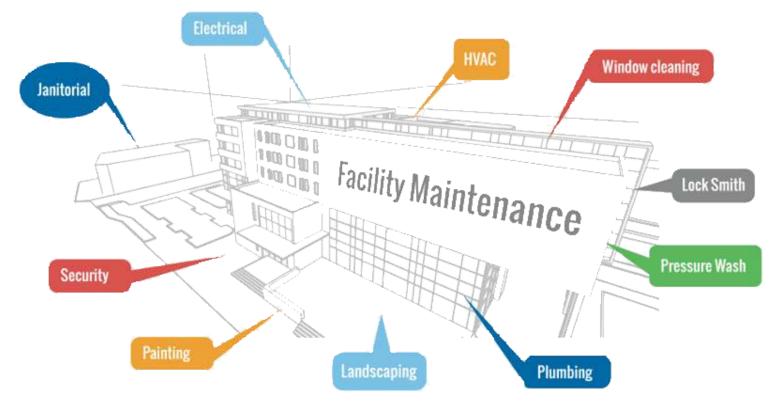

## OUR MEP FACILITIES MANAGEMENT PROGRAM COVERS THE FOLLOWING SKILLS

Review of technical drawings

Amenities & Facilities in commercial buildings

Mechanical, Electrical, Plumbing

**Building networking** 

Security systems

Access control systems

HVAC, PIPING

Pumps, Motors, Elevators, Escalators

Power systems, Lighting

Control panels - Substations

PLC & SCADA

**Energy Audit** 

**Building safety** 